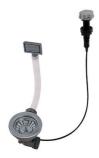

### **OPTIONAL AUTOMATIC WASTE FITTINGS**

Gun Metal automatic waste fitting - PG 8407 110

Space Push Gun Metal automatic waste fitting - PO 8407 120