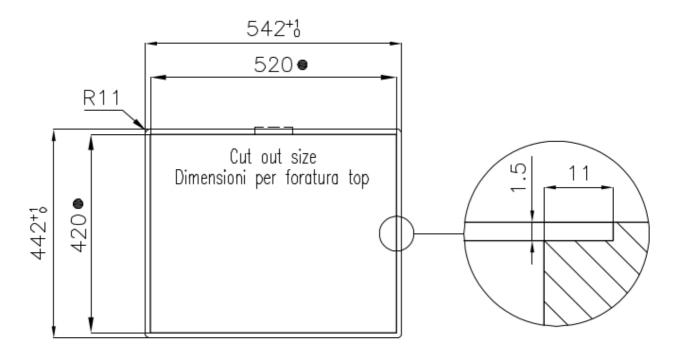

### **TECHNICAL DATA**

Intaglio per il troppo-pieno Recess for housing the over-flow

● Built—in cut out for FTS — Foratura per installazione FTS