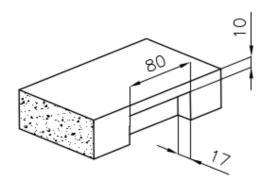

### **TECHNICAL DATA**

Intaglio per il troppo-pieno Recess for housing the over-flow

● Built—in cut out for FTS — Foratura per installazione FTS