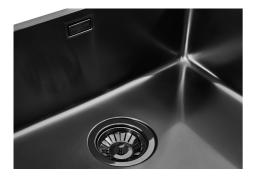

### Sink KE R15 Gun Metal

Flush-mount | Top-mount Kitchen Sinks

Code: 2155 056

#### **DETAILS**

| Edge/Installation Type | Flush-mount   Top-mount  |
|------------------------|--------------------------|
| Material               | AISI 304 stainless steel |
| Texture                | Foster brushed           |
| Finish                 | PVD                      |
| Coloring               | Gun Metal                |
| Base                   | 60 cm                    |
| Dimensions             | 540 x 440 mm             |
| Bowl dimension         | 500 x 400 mm             |
| Width                  | 54 cm                    |
|                        |                          |

| Built-in hole             | View technical data sheet                                                                                                                                                                                                                                                                                                                      |
|---------------------------|------------------------------------------------------------------------------------------------------------------------------------------------------------------------------------------------------------------------------------------------------------------------------------------------------------------------------------------------|
| Number of bowls           | 1 bowl                                                                                                                                                                                                                                                                                                                                         |
| Mixer holes               | No standard holes                                                                                                                                                                                                                                                                                                                              |
| Standard fittings         | Fixing hooks, gasket, drain, overflow and siphon, boxed packing                                                                                                                                                                                                                                                                                |
| Drainer                   | No                                                                                                                                                                                                                                                                                                                                             |
| Waste fitting             | 3,5" drain                                                                                                                                                                                                                                                                                                                                     |
| FEATURES                  |                                                                                                                                                                                                                                                                                                                                                |
| Basket 3,5" waste fitting | The drain is equipped with a large 3.5" drain, with the practical basket cap that prevents the discharge of solid parts.                                                                                                                                                                                                                       |
| Gun Metal                 | The Gun Metal finish is obtained by treating steel with a physical process called PVD (Phisical Vacuum Deposition) which deposits particles of noble metals on the surface. The result is a unique and refined aesthetic effect, and an improvement of the mechanical properties of the steel which is more resistant to impact and scratches. |
| High thickness            | Imm thick steel. A significant thickness, which guarantees the maximum sturdiness and durability.                                                                                                                                                                                                                                              |
| Perimetral overflow       | The overflow is always a security on the Foster sinks that prevents the overflow of water in case of oversights. The perimeter drain solution improves aesthetics thanks to its square and essential shape.                                                                                                                                    |
| Small radius              | Bowls with squared shapes with a modern design and an increased capacity, for a minimal aesthetics connected with an extreme practicity.                                                                                                                                                                                                       |