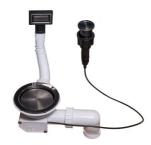

### **OPTIONAL AUTOMATIC WASTE FITTINGS**

Gun Metal automatic waste fitting - PG 8407 110

Space Push Gun Metal automatic waste fitting - PO 8407 120