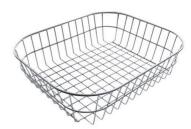

|

### **TECHNICAL DATA**





Intaglio per il troppo-pieno Recess for housing the over-flow



● Built—in cut out for FTS — Foratura per installazione FTS

#### **GALLERY**



#### **OPTIONAL ACCESSORIES**



Cestello inox 8612 000



Glass chopping board 8631 300



HPDE Chopping board 8657 001



HPDE Twin chopping board 8644 101



Stainless steel plate rack 8100 154



8100 303 \* only in combination with the accessory 8644 101

Stainless steel plate rack



Stainless steel plate rack 8100 201



**White bowl** 8153 100



Black grid 8100 617



Graters kit with ring-holder and food collection tray

8159 101

\* only in combination with the accessory 8644 101



Griglia Black

8100 652



Stainless steel basket

8611 000



#### Stainless steel perforated tray

8151 000

\* only in combination with the accessory 8644 101



Stainless steel perforated tray PVD Copper

8151 008



Stainless steel perforated tray PVD

Gold

8151 009



Stainless steel perforated tray PVD Gun Metal

8151 006



### **OPTIONAL AUTOMATIC WASTE FITTINGS**



Gun Metal automatic waste fitting - PG 8407 110



Space Push Gun Metal automatic waste fitting - PO 8407 120