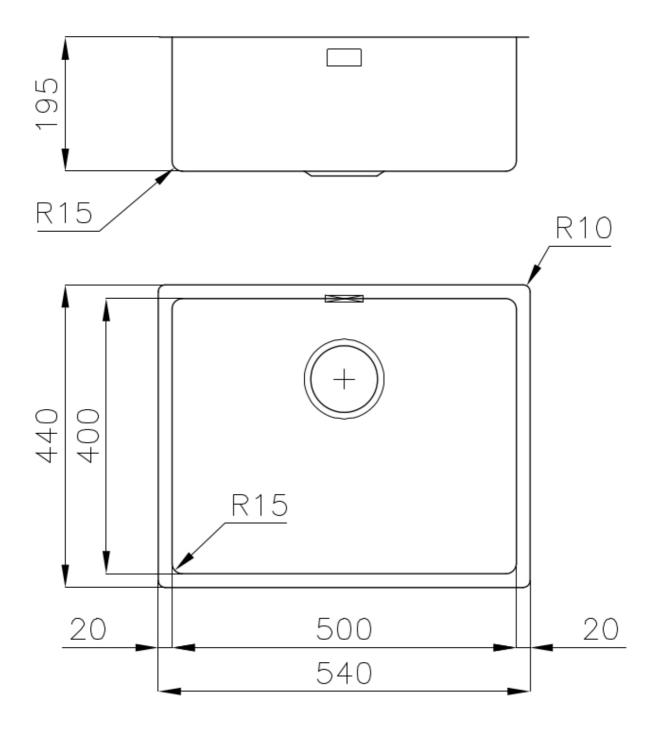

#### **DETAILS**

| Edge/Installation Type | Flush-mount   Top-mount  |
|------------------------|--------------------------|
| Material               | AISI 304 stainless steel |
| Texture                | Foster brushed           |
| Finish                 | PVD                      |
| Coloring               | Gun Metal                |
| Base                   | 60 cm                    |
| Dimensions             | 540 x 440 mm             |
| Bowl dimension         | 500 x 400 mm             |
| Width                  | 54 cm                    |
|                        |                          |

### **TECHNICAL DATA**

Intaglio per il troppo-pieno Recess for housing the over-flow

● Built—in cut out for FTS — Foratura per installazione FTS