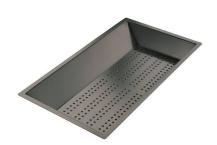

e FTS

#### **GALLERY**



#### **OPTIONAL ACCESSORIES**



Cestello inox 8612 000



Glass chopping board 8631 300



HPDE Chopping board 8657 001



HPDE Twin chopping board 8644 101



Stainless steel plate rack 8100 154



8100 303 \* only in combination with the accessory 8644 101

Stainless steel plate rack



Stainless steel plate rack 8100 201



**White bowl** 8153 100



Black grid 8100 617



Graters kit with ring-holder and food collection tray

8159 101

\* only in combination with the accessory 8644 101



Griglia Black

8100 652



Stainless steel basket

8611 000



#### Stainless steel perforated tray

8151 000

\* only in combination with the accessory 8644 101



Stainless steel perforated tray PVD Copper

8151 008



Stainless steel perforated tray PVD

Gold

8151 009



Stainless steel perforated tray PVD Gun Metal

8151 006



### **OPTIONAL AUTOMATIC WASTE FITTINGS**



Gun Metal automatic waste fitting - PG 8407 110



Space Push Gun Metal automatic waste fitting - PO 8407 120