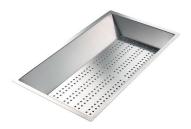

#### Stainless steel perforated tray

8151 000

\* only in combination with the accessory 8644 101

Stainless steel perforated tray PVD Copper

8151 008

Stainless steel perforated tray PVD

Gold

8151 009