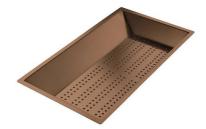

#### Stainless steel perforated tray

8151 000

\* only in combination with the accessory 8644 101

Stainless steel perforated tray PVD Copper

8151 008

Stainless steel perforated tray PVD

Gold

8151 009