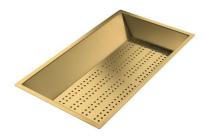

#### Stainless steel perforated tray

8151 000

\* only in combination with the accessory 8644 101

Stainless steel perforated tray PVD Copper

8151 008

Stainless steel perforated tray PVD

Gold

8151 009