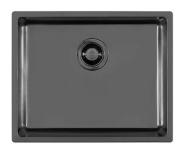

### Sink KE R15 Gun Metal

Flush-mount | Top-mount Kitchen Sinks

Code: 2155 056

#### **DETAILS**

| Edge/Installation Type | Flush-mount   Top-mount  |
|------------------------|--------------------------|
| Material               | AISI 304 stainless steel |
| Texture                | Foster brushed           |
| Finish                 | PVD                      |
| Coloring               | Gun Metal                |
| Base                   | 60 cm                    |
| Dimensions             | 540 x 440 mm             |
| Bowl dimension         | 500 x 400 mm             |
| Width                  | 54 cm                    |
|                        |                          |