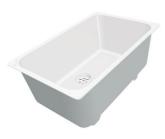

Stainless steel plate rack

Stainless steel plate rack 8100 201

**White bowl** 8153 100

Black grid 8100 617

Graters kit with ring-holder and food collection tray

8159 101

\* only in combination with the accessory 8644 101